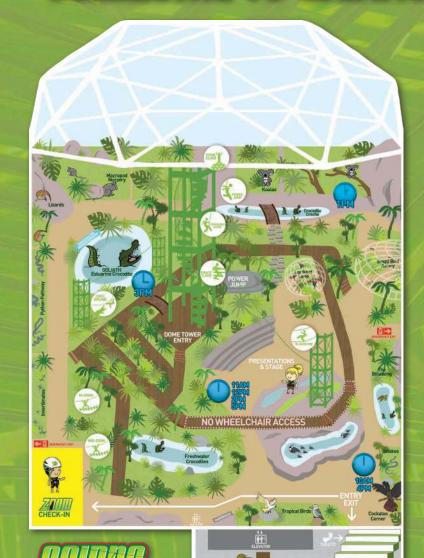

## WELCOME TO CARNS ZOOM AND WILDLIFE DOME

OUR FURRY. FEATHERED AND SCALY FRIENDS ARE DERY EXCITED TO MEET YOU!

## **SHOWS AND PRESENTATIONS**

PLEASE BE WAITING IN THE DESIGNATED AREA A FEW MINUTES BEFORE THE SHOW IS SCHEDULED TO BEGIN.

10:00AM MORNING BIRD FEEDING

11:00AM INTERACTIVE REPTILE SHOW

12:00PM CREEPY CRAWLY SHOW

1:00PM KOALA TALK

2:00PM INTERACTIVE REPTILE SHOW

3:00PM CROC FEEDING SHOW

4:00PM AFTERNOON BIRD FEEDING

5:00PM NOCTURNAL MAMMALS

PLEASE REFER OVERLEAF FOR LOCATION

## **KOALA & REPTILE PHOTOS:**

9:30AM 10:30AM 11:30AM 12:30PM 1:30PM 2:30PM 3:30PM 4:30PM 5:30PM 6:30PM

\*MEET AT RECEPTION 5 MINUTES PRIOR\*\*LAST REPTILE PHOTO IS AT 4:30PM

IF YOU HAVE ENJOYED YOURSELF, WHY NOT VISIT OUR OTHER WILDLIFE PARKS?!